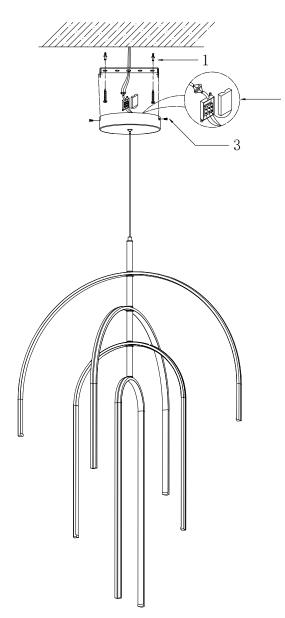

## **INSTALLATION INSTRUCTIONS:**

Electrical products can cause death, injury, or damage to property. Installation of this product must be carried out by a qualified electrician.

- Ensure mains supply is switched off.
- Insert masonry plugs (1) into mounting surface.
- Fit mounting bracket onto mounting surface with self-tapping screws.
- Connect main supply wires to terminal block (2) making sure all connections are tight.
- Fit ceiling cup onto mounting bracket with screws (3).
- Reconnect power.